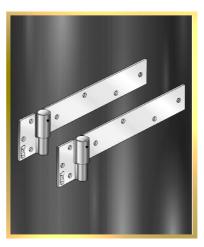

## **F11102** BALL BEARING HINGE – TU1 (LEFT HAND)

| PRODUCT CODE         | : F11102        |
|----------------------|-----------------|
| BARCODE              | : 9314691111022 |
| LONG BRACKET LENGTH  | : 275MM         |
| FIXED BRACKET LENGTH | : 53MM          |
| BUSH DIAMETER        | : 25MM          |
| PIN DIAMETER         | : 19MM          |
| MADE FROM            | : 4MM STEEL     |
| FINISHING            | : ZINC PLATED   |

## NOTES:

> Product Info

- SUITABLE FOR TIMBER TO STEEL OR STEEL TO STEEL GATES DESIGN UP TO 1800MM WIDE
- MAXIMUM LOAD OF 500KG PER PAIR (SUBJECT TO METHOD OF FIXING)
- HINGE INDEPENDENTLY (FAILURE) TESTED AND RECORDED AT 2889 NEWTONS (MAXIMUM LOAD)
- EXTRA TOUGH DOUBLE WELDED CONTRUCTION WITH EASY ACTION BALL BEARING PIVOT THAT ENABLE EFFORTLESS GATE MOVEMENT
- AVAILABLE IN BOTH LEFT AND RIGHT HAND DESIGNS. TO SELECT LH AND RH HINGE, VIEW FROM INSIDE OF FENCE AREA
- SAND BLASTED PRIOR TO ZINC PLATING, TO PROVIDE LONG TERM CORROSION PROTECTION